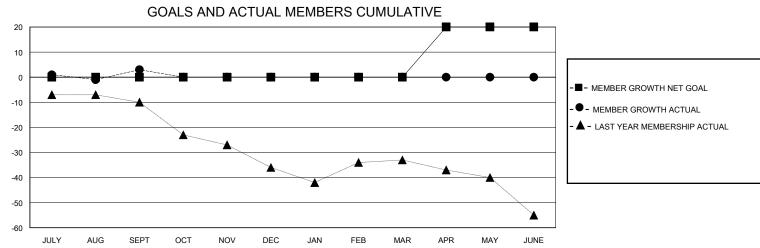

## District 105SE

Results as of: 9/30/2023

| GMT:          |               |             | GMT CA        |                       |                       |                         |                                                    |  |
|---------------|---------------|-------------|---------------|-----------------------|-----------------------|-------------------------|----------------------------------------------------|--|
| Clubs         |               |             |               | Members               |                       |                         |                                                    |  |
|               | RESULTS FOR   | R 2023-2024 |               | RESULTS FOR 2023-2024 |                       |                         |                                                    |  |
| QUARTER       | NEW CLUB GOAL | NEW CLUBS   | DROPPED CLUBS | QUARTER MEMB          | ER GROWTH NET<br>GOAL | MEMBER GROWTH<br>ACTUAL | DROPPED<br>MEMBERS ACTUAL<br>(including transfers) |  |
| JULY/AUG/SEPT | 0             | 0           | 0             | JULY/AUG/SEPT         | 0                     | 31                      | 25                                                 |  |
| OCT/NOV/DEC   | 0             | 0           | 0             | OCT/NOV/DEC           | 0                     | 0                       | 0                                                  |  |
| JAN/FEB/MAR   | 0             | 0           | 0             | JAN/FEB/MAR           | 0                     | 0                       | 0                                                  |  |
| APR/MAY/JUNE  | 1             | 0           | 0             | APR/MAY/JUNE          | 20                    | 0                       | 0                                                  |  |